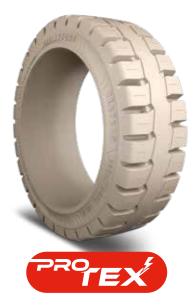

## SUPER PREMIUM COMPOUNDS ELECTRICALLY CONDUCTING NON MARKING

The ProTEX, a 100% Non-Marking Electrically Conducting compound engineered for use on Materials Handling applications operating in potentially explosive environments.

Engineered to be compliant with the EN1755 safety regulation, the ProTEX compound allows your material handling equipment to be safely used in applications where there is a presence of flammable gas, vapor, or dust.