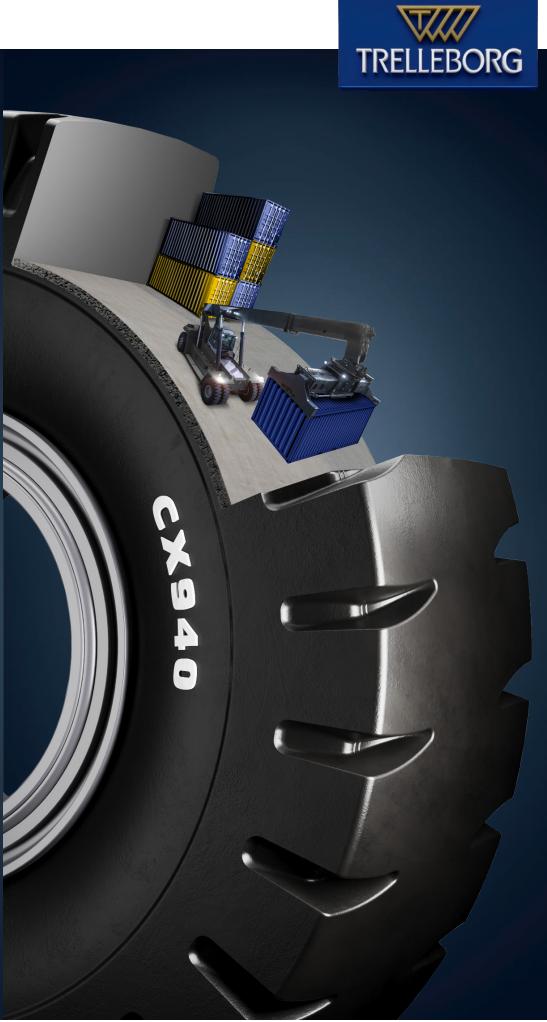

## CX940 Maximum resistance for high intensity applications

The CX940 tire has been specially designed for container handling equipment such as reach stackers and top picks. This new tire with its robust casing and optimized tread design, ensures high stability, excellent traction and superior load distribution. In addition, the cut and wear resistant compound minimizes risks of cuts and punctures, maximizing tire life.