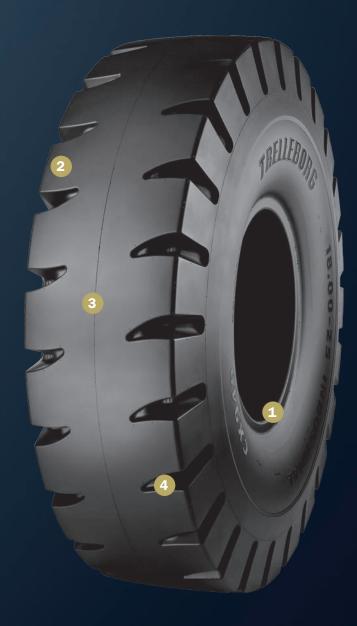

HIGH STABILITY EXTENDED TIRE LIFE

WEAR RESISTANT COMPOUND

REDUCED TOTAL COST OF OWNERSHIP 1 Reinforced beads
Improved bead construction reduces stress on the bead when turning on-the-spot operations.

Wear resistant compound
High performing wear resistant
compound minimizes tear and
wear. The tire lasts longer,
reducing heat generation
and your machine downtime,
lowering the cost per hour.

Wide tread contact area
The wide footprint area
results in even wear,
excellent stability and
reduced vibration for
operator comfort.

4 Deep tread depth
The deep tread provides
longer tire life and boosts
the efficiency of your
machine.