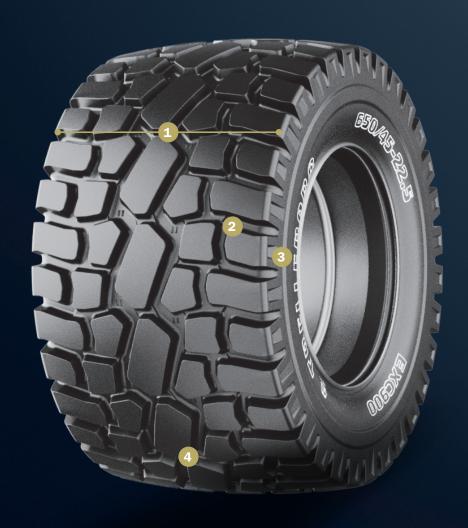

### Tread design

The innovative tread design minimizes surface pressure while maximizing grip, ensuring excellent traction and durability. Reinforced center blocks enhance road performance, delivering a smooth and more comfortable ride.

#### Reinforced sidewall

Sidewall structure is designed to minimize risks of tire cuts and damages due to stones or sharp material, also thanks to sidewall ring protector.

#### Tire structure

Designed for high load capacities, our tire supports the use of heavy attachments without compromising stability. The tire specialized construction helps absorb shocks and reduce machine movement, offering better control and efficiency even in demanding conditions.

#### Wide contact area

The wide footprint area results in even wear, excellent stability and reduced vibration fimproving operator comfort.