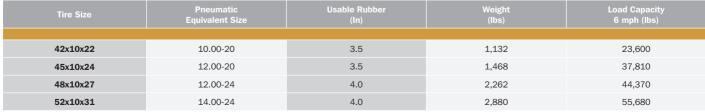

#### SUPER SINGLE (available in traction and smooth)

## tion and smooth) Pneumatic Usable Rubber Weight Lo Equivalent Size (In) (Ibs)

www.trelleborg-tires.com/en-us